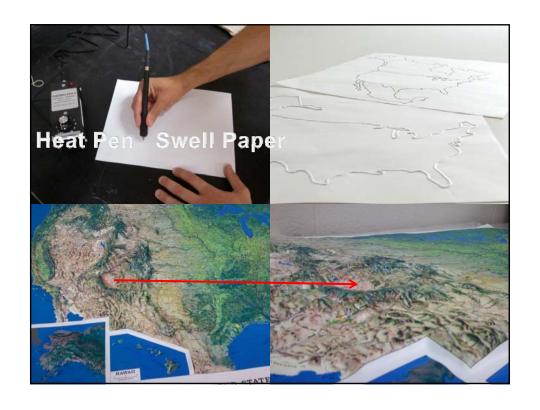

## **Future Challenges**

- Paleontology
- Mineralogy
- Petrology
- Structural Geology = sabbatical
- Field Methods
- Summer Geology Field Camp

Direct
application
of labels
causes
wrinkles.
Using Braille
font in Word
has
eliminated
that issue.