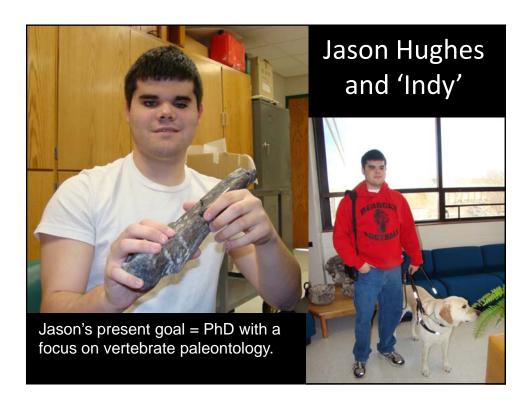

### **Acknowledgements**

- Jason Hughes + Indy
- The Kelly Center FHSU
- Mike Calvello and Adam Staab
- Dr. Geerat Vermeij
- Dr. Tim Cordes
- The geology class in Physical and Historical Geology QUESTIONS?