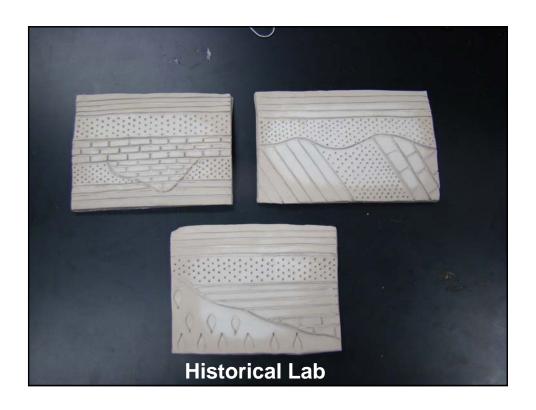

## **Future Challenges**

- Paleontology
- Mineralogy
- Petrology
- Structural Geology = sabbatical
- Field Methods
- Summer Geology Field Camp

Direct
application
of labels
causes
wrinkles.
Using Braille
font in Word
has
eliminated
that issue.