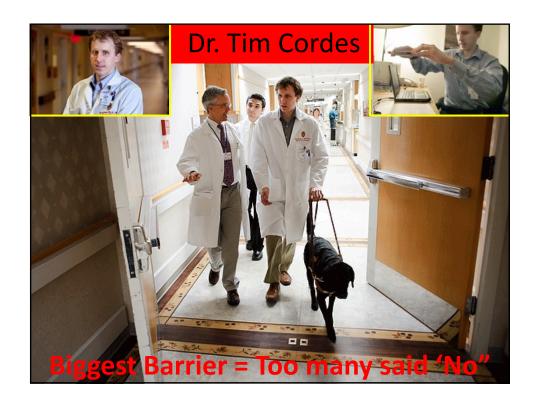

### **Acknowledgements**

- Jason Hughes + Indy
- The Kelly Center FHSU
- Mike Calvello and Adam Staab
- Dr. Geerat Vermeij
- Dr. Tim Cordes
- The geology class in Physical and Historical Geology QUESTIONS?