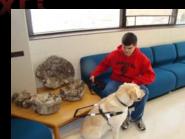

### **Acknowledgements**

- Jason Hughes + Indy
- The Kelly Center FHSU
- Mike Calvello and Adam Staab
- Dr. Geerat Vermeij
- Dr. Tim Cordes
- The geology class in Physical and Historical Geology QUESTIONS?