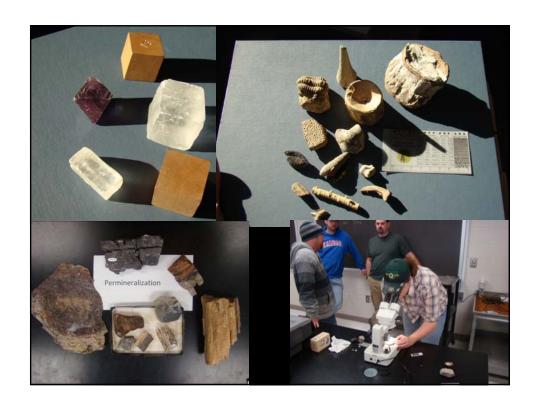

## **Future Challenges**

- Paleontology
- Mineralogy
- Petrology
- Structural Geology = sabbatical
- Field Methods
- Summer Geology Field Camp

Direct
application
of labels
causes
wrinkles.
Using Braille
font in Word
has
eliminated
that issue.