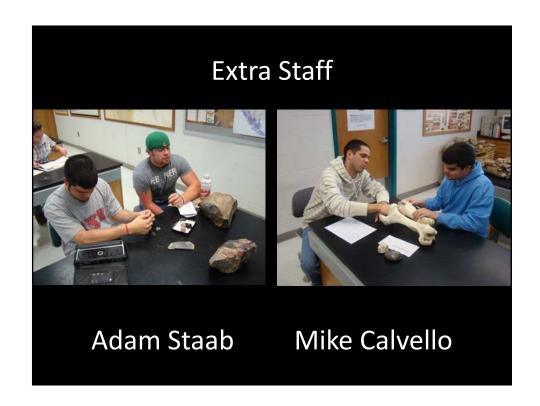

### **Acknowledgements**

- Jason Hughes + Indy
- The Kelly Center FHSU
- Mike Calvello and Adam Staab
- Dr. Geerat Vermeij
- Dr. Tim Cordes
- The geology class in Physical and Historical Geology QUESTIONS?