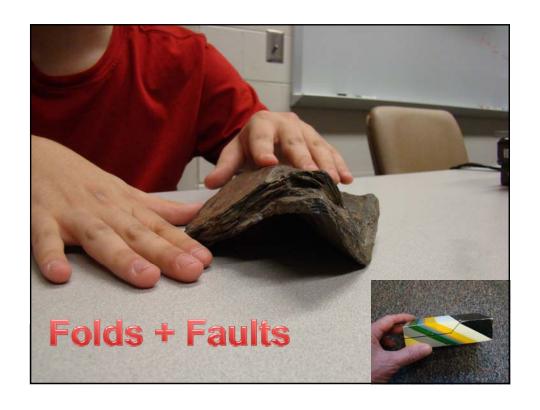

#### **The Process**

- Lectures
- Labs
- Physical Field Trip
- Future classes + challenges

#### **Lectures**

- No major barriers
- Braille NoteTaker + texts (audio)
- E-mail + Cell phone communication
- Must be more descriptive with presentations.
- Exams administered through FHSU's Kelly Center Disability Student Services.