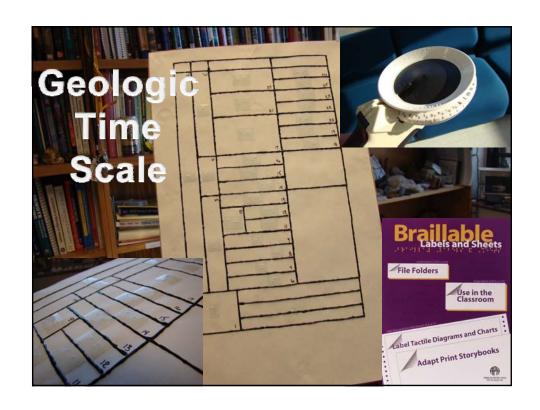

## **Future Challenges**

- Paleontology
- Mineralogy
- Petrology
- Structural Geology = sabbatical
- Field Methods
- Summer Geology Field Camp

Direct
application
of labels
causes
wrinkles.
Using Braille
font in Word
has
eliminated
that issue.