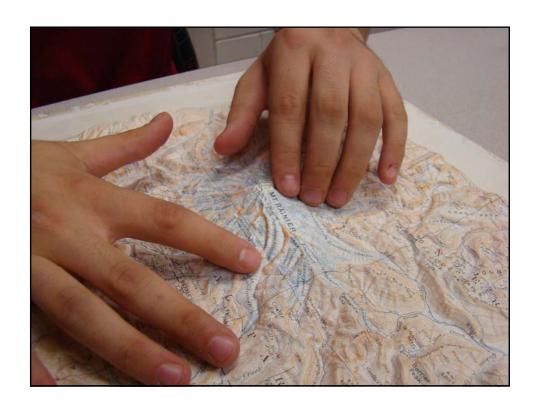

## **Future Challenges**

- Paleontology
- Mineralogy
- Petrology
- Structural Geology = sabbatical
- Field Methods
- Summer Geology Field Camp

Direct
application
of labels
causes
wrinkles.
Using Braille
font in Word
has
eliminated
that issue.