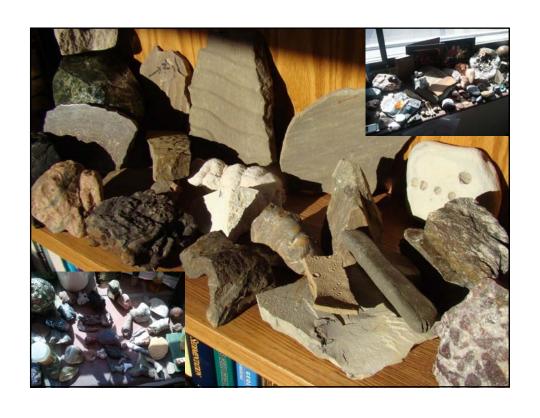

## **Future Challenges**

- Paleontology
- Mineralogy
- Petrology
- Structural Geology = sabbatical
- Field Methods
- Summer Geology Field Camp

Direct
application
of labels
causes
wrinkles.
Using Braille
font in Word
has
eliminated
that issue.