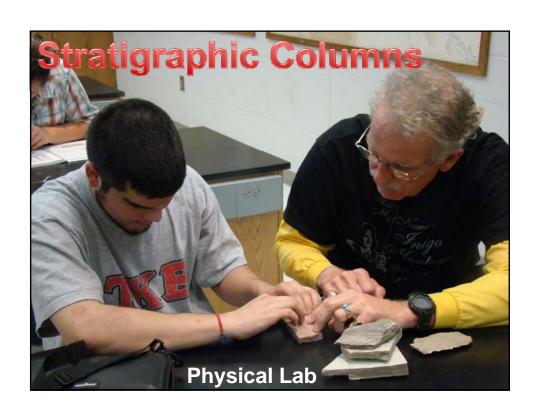

#### **The Process**

- Lectures
- Labs
- Physical Field Trip
- Future classes + challenges

#### **Lectures**

- No major barriers
- Braille NoteTaker + texts (audio)
- E-mail + Cell phone communication
- Must be more descriptive with presentations.
- Exams administered through FHSU's Kelly Center Disability Student Services.