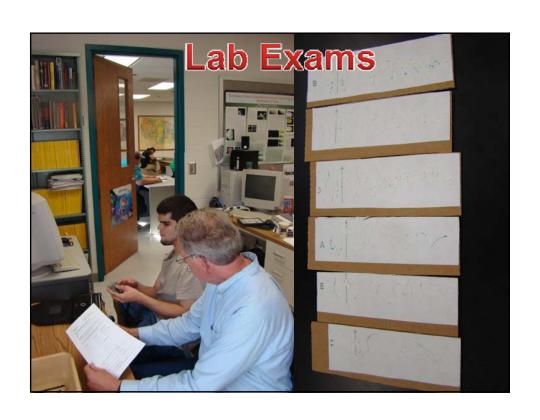

#### **Lectures**

- No major barriers
- Braille NoteTaker + texts (audio)
- E-mail + Cell phone communication
- Must be more descriptive with presentations.
- Exams administered through FHSU's Kelly Center Disability Student Services.