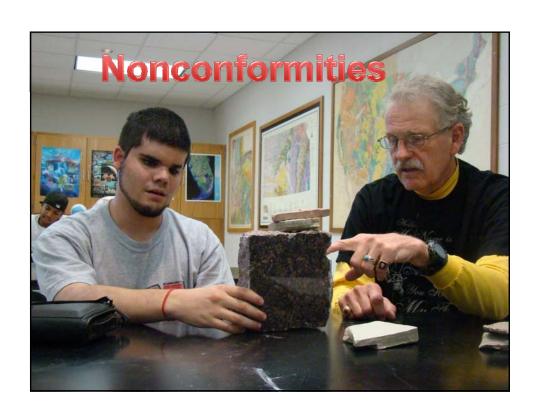

#### **The Process**

- Lectures
- Labs
- Physical Field Trip
- Future classes + challenges

#### **Lectures**

- No major barriers
- Braille NoteTaker + texts (audio)
- E-mail + Cell phone communication
- Must be more descriptive with presentations.
- Exams administered through FHSU's Kelly Center Disability Student Services.