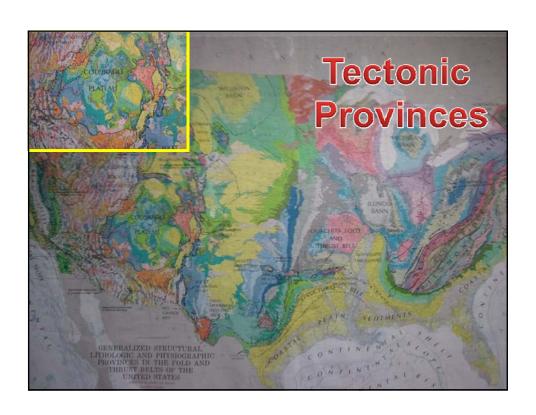

## **Future Challenges**

- Paleontology
- Mineralogy
- Petrology
- Structural Geology = sabbatical
- Field Methods
- Summer Geology Field Camp

Direct
application
of labels
causes
wrinkles.
Using Braille
font in Word
has
eliminated
that issue.