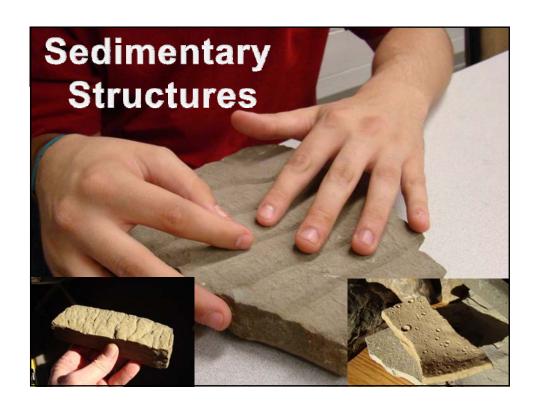

## **Future Challenges**

- Paleontology
- Mineralogy
- Petrology
- Structural Geology = sabbatical
- Field Methods
- Summer Geology Field Camp

Direct
application
of labels
causes
wrinkles.
Using Braille
font in Word
has
eliminated
that issue.