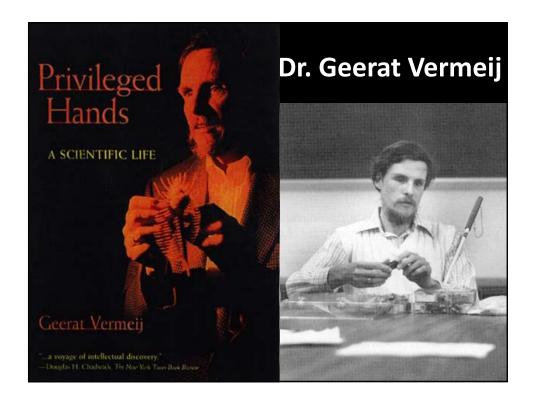

### **Acknowledgements**

- Jason Hughes + Indy
- The Kelly Center FHSU
- Mike Calvello and Adam Staab
- Dr. Geerat Vermeij
- Dr. Tim Cordes
- The geology class in Physical and Historical Geology QUESTIONS?